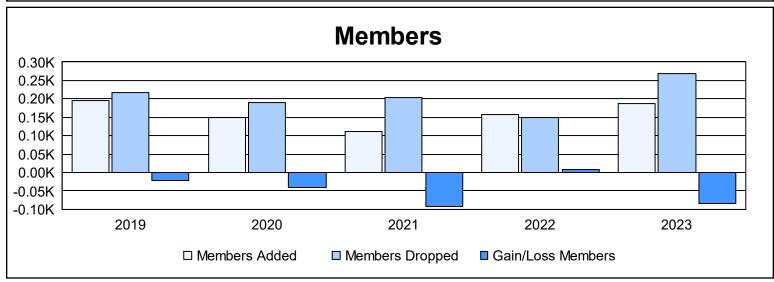

District 41 As of June 2023 Cumulative

| Year      | New<br>Clubs | Dropped<br>Clubs | Gain/<br>Loss<br>Clubs | New<br>Members | Charter<br>Members | Reinstate<br>Members | Transfer<br>Members | Total<br>Member<br>Added | Total<br>Members<br>Dropped | Gain/<br>Loss<br>Members |
|-----------|--------------|------------------|------------------------|----------------|--------------------|----------------------|---------------------|--------------------------|-----------------------------|--------------------------|
| 2018-2019 | 1            | 0                | 1                      | 154            | 23                 | 11                   | 7                   | 195                      | 218                         | -23                      |
| 2019-2020 | 1            | 1                | 0                      | 111            | 28                 | 2                    | 9                   | 150                      | 191                         | -41                      |
| 2020-2021 | 1            | 2                | -1                     | 59             | 39                 | 4                    | 10                  | 112                      | 203                         | -91                      |
| 2021-2022 | 0            | 0                | 0                      | 143            | 0                  | 7                    | 7                   | 157                      | 148                         | 9                        |
| 2022-2023 | 0            | 3                | -3                     | 148            | 8                  | 17                   | 14                  | 187                      | 270                         | -83                      |
| Average   | 1            | 1                | -1                     | 123            | 20                 | 8                    | 9                   | 160                      | 206                         | -46                      |